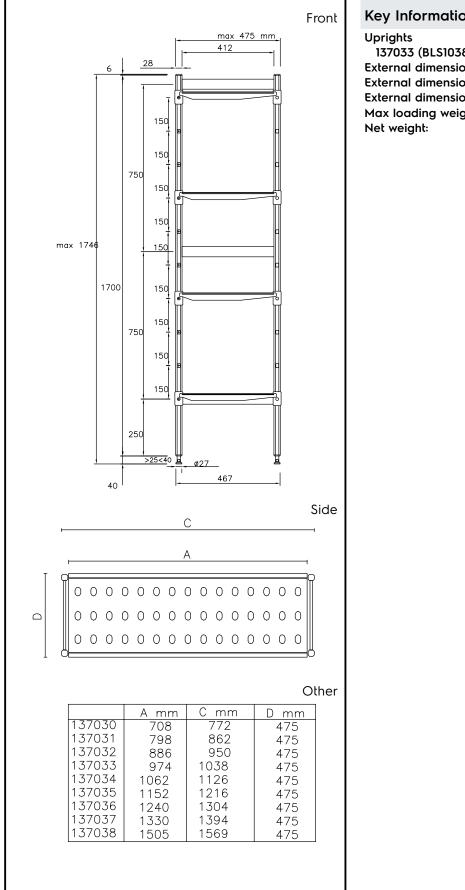

### Key Information:

| 137033 (BLS1038)             | 2       |
|------------------------------|---------|
| External dimensions, Width:  | 1037 mm |
| External dimensions, Depth:  | 475 mm  |
| External dimensions, Height: | 1700 mm |
| Max loading weight:          | 840 kg  |
| Net weight:                  | 21 kg   |