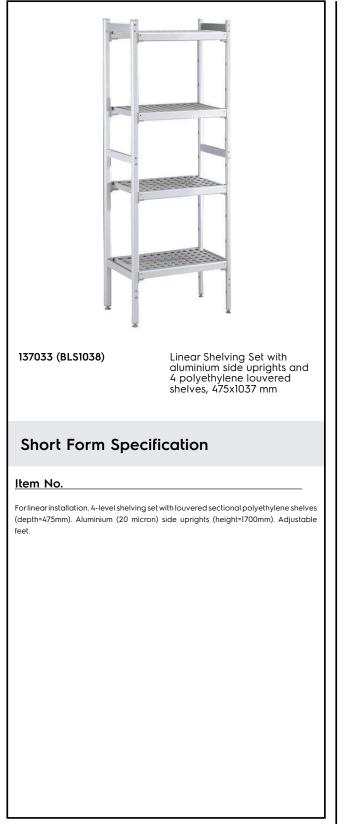

#### Construction

- Uprights and shelf frames constructed entirely in anodized aluminium (20 micron).
- Shelves made by section of polyethylene tablets.
- Sectional polyethylene shelves are dishwasher safe.
- 4 tiers.

### Key Information:

| 137033 (BLS1038)             | 2       |
|------------------------------|---------|
| External dimensions, Width:  | 1037 mm |
| External dimensions, Depth:  | 475 mm  |
| External dimensions, Height: | 1700 mm |
| Max loading weight:          | 840 kg  |
| Net weight:                  | 21 kg   |